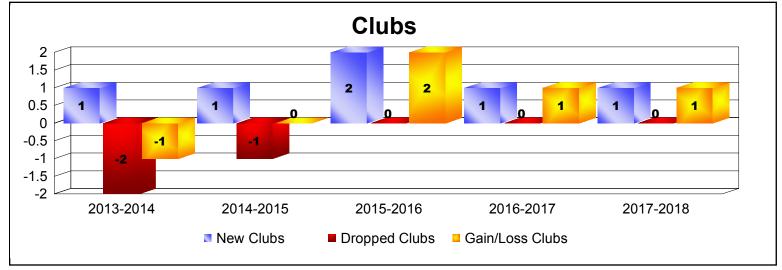

District 44 H

As of June 2018 Cumulative

| Year      | New<br>Clubs | Dropped<br>Clubs | Gain/<br>Loss<br>Clubs | New<br>Members | Charter<br>Members | Reinstate<br>Members | Transfer<br>Members | Total<br>Member<br>Added | Total<br>Members<br>Dropped | Gain/<br>Loss<br>Members |
|-----------|--------------|------------------|------------------------|----------------|--------------------|----------------------|---------------------|--------------------------|-----------------------------|--------------------------|
| 2013-2014 | 1            | -2               | -1                     | 119            | 26                 | 1                    | 5                   | 151                      | -143                        | 8                        |
| 2014-2015 | 1            | -1               | 0                      | 117            | 30                 | 5                    | 8                   | 160                      | -147                        | 13                       |
| 2015-2016 | 2            | 0                | 2                      | 122            | 85                 | 5                    | 2                   | 214                      | -120                        | 94                       |
| 2016-2017 | 1            | 0                | 1                      | 154            | 24                 | 6                    | 2                   | 186                      | -164                        | 22                       |
| 2017-2018 | 1            | 0                | 1                      | 139            | 34                 | 1                    | 9                   | 183                      | -170                        | 13                       |
| Average   | 1            | -1               | 1                      | 130            | 40                 | 4                    | 5                   | 179                      | -149                        | 30                       |