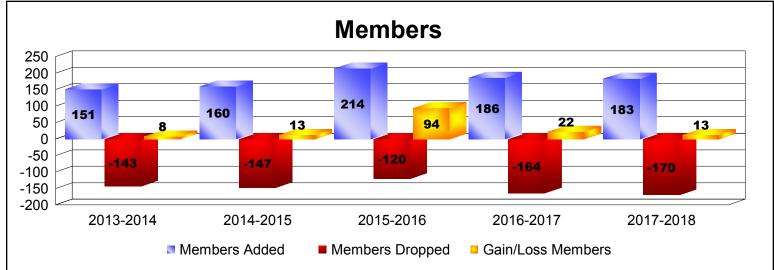

District 44 H

As of June 2018 Cumulative

| Year      | New<br>Clubs | Dropped<br>Clubs | Gain/<br>Loss<br>Clubs | New<br>Members | Charter<br>Members | Reinstate<br>Members | Transfer<br>Members | Total<br>Member<br>Added | Total<br>Members<br>Dropped | Gain/<br>Loss<br>Members |
|-----------|--------------|------------------|------------------------|----------------|--------------------|----------------------|---------------------|--------------------------|-----------------------------|--------------------------|
| 2013-2014 | 1            | -2               | -1                     | 119            | 26                 | 1                    | 5                   | 151                      | -143                        | 8                        |
| 2014-2015 | 1            | -1               | 0                      | 117            | 30                 | 5                    | 8                   | 160                      | -147                        | 13                       |
| 2015-2016 | 2            | 0                | 2                      | 122            | 85                 | 5                    | 2                   | 214                      | -120                        | 94                       |
| 2016-2017 | 1            | 0                | 1                      | 154            | 24                 | 6                    | 2                   | 186                      | -164                        | 22                       |
| 2017-2018 | 1            | 0                | 1                      | 139            | 34                 | 1                    | 9                   | 183                      | -170                        | 13                       |
| Average   | 1            | -1               | 1                      | 130            | 40                 | 4                    | 5                   | 179                      | -149                        | 30                       |